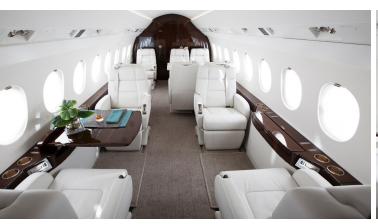

## the details

The Dassault Falcon 2000EX jet is perfect for larger groups, either business travel or family vacations, with it's seating arrangement for up to 10 passengers in comfortable and sleek Captain's chairs. The new custom interior of this particular jet creates a bright, modern aesthetic with thoughtful appointments throughout the cabin boasting white leather seating and a dark walnut wood throughout. From Addison Airport, this jet cruises at a speed of 528mph with an impressive range of approximately 4,655 miles. Enjoy a DVD player, in-flight airshow and complimentary Wi-Fi.