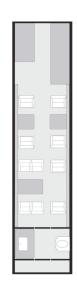

## jet specs

passengers (up to)

10

baggage capacity (up to)

131

max range (full capacity)

5/4655 hours/miles

cruise speed

 $528\,\mathrm{miles/hour}$ 

the arrangement

- cabin length: 26 ft 2 in

- cabin height: 5 ft 6 in

- max speed: 555 mph