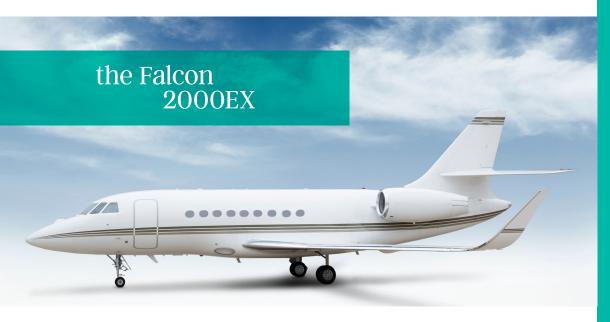

## the details

The Dassault Falcon 2000EX jet is perfect for larger groups, either business travel or family vacations, with it's seating arrangement for up to 10 passengers in comfortable and sleek Captain's chairs. The new custom interior of this particular jet creates a bright, modern aesthetic with thoughtful appointments throughout the cabin boasting white leather seating and a dark walnut wood throughout. From Addison Airport, this jet cruises at a speed of 528mph with an impressive range of approximately 4,655 miles. Enjoy a DVD player, in-flight airshow and complimentary Wi-Fi.