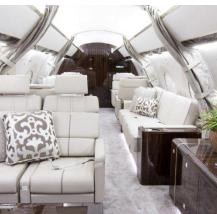

With enough room to accommodate thirteen passengers, this modern cabin is both luxurious and comfortable. The G650 is perfect for in-air board meetings, transcontinental flights to Europe and Asia, or a leisurely family trip.

## the amenities

- · world-class, inflight cabin service
- · cabin speakers
- · Blu-Ray player
- enclosed lavatories (2)

- Bose headsets
- airshow system
- · video monitors (15)