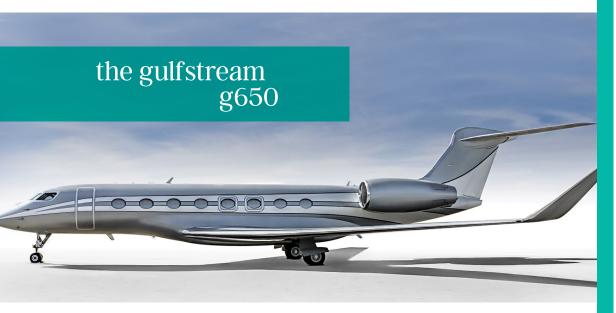

## the details

The flagship of the Million Air Dallas modern charter fleet, the G650 is a large cabin, ultra long-range transcontinental private jet designed to fly far and fast. Offering a business edge to those whose time is valuable, the G650 will satisfy travelers who seek the best in everything they do.

With enough room to accommodate thirteen passengers, this modern cabin is both luxurious and comfortable. The G650 is perfect for in-air board meetings, transcontinental flights to Europe and Asia, or a leisurely family trip.