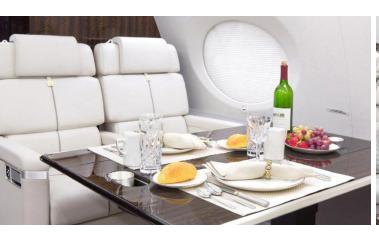

## the amenities

- · world-class, inflight cabin service
- · cabin speakers
- · Blu-Ray player
- enclosed lavatories (2)

- Bose headsets
- airshow system
- · video monitors (15)