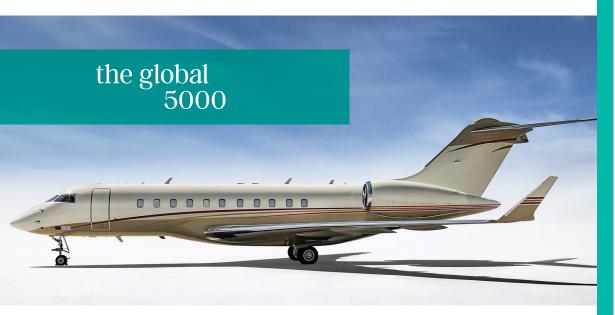

## the details

This luxury jet is ideal for clients traveling to transcontinental or transoceanic destinations. Departing from Addison Airport, the Global 5000 seats thirteen passengers and comfortably sleeps seven, ensuring that you arrive at your destination rested and refreshed.

Cruise through the sky at a speed of 562 mph and relax in a beautifully designed luxury cabin as you enjoy meals prepared by a world-class cabin service professional.