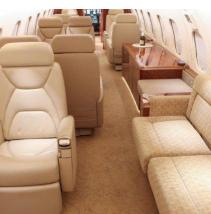

Cruise through the sky at a speed of 562 mph and relax in a beautifully designed luxury cabin as you enjoy meals prepared by a world-class cabin service professional.

## the amenities

- · world-class, inflight cabin service
- · cabin speakers
- · DVD player
- enclosed lavatories (2)

- · headsets (6)
- airshow system
- · video monitors (3)